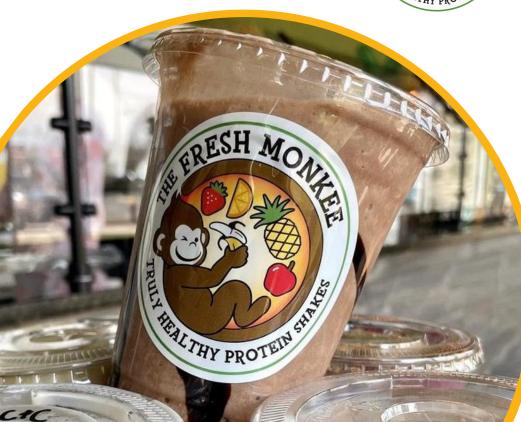

#### FUN, CLEAN AND SIMPLE

The Fresh Monkee is a deliciously clean, filling and healthy Protein Shake made to order with the freshest ingredients.