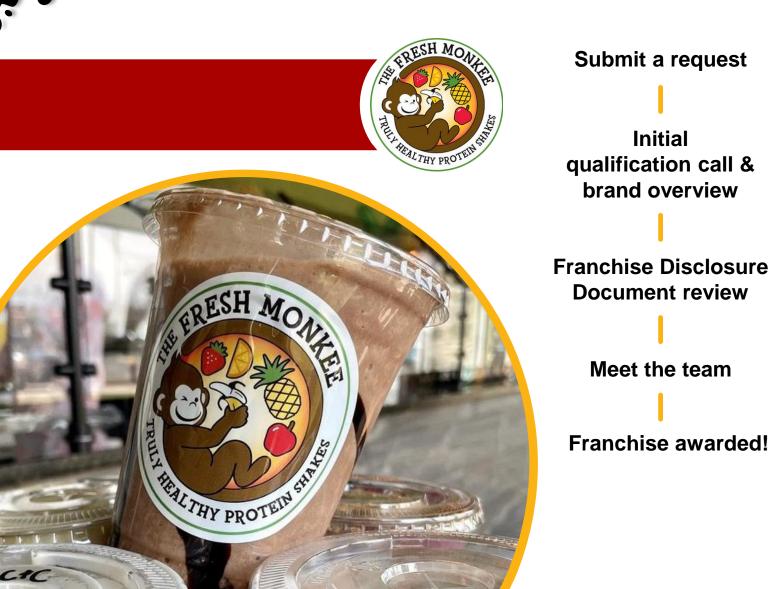

| Step     | / Intro Call Day 1                    |
|----------|---------------------------------------|
| Step 2   | / Applications / Week 1               |
| Step 3   | FDD Review   Week 2                   |
| Step 4   | Validation & Financing Process Week 3 |
| Step 5   | Discovery Day Weeks 4-5               |
| Step 6 / | Franchise Agreement Weeks 4-5         |
| Step 7   | Decision Day Week 6                   |